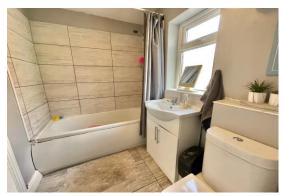

**Bathroom:** Three piece suite, tiling to walls, window, over-bath shower, radiator.

**Agents Note:** Building Regs. have been obtained for a bedroom and bathroom above existing kitchen and bathroom.

First Floor Landing: Loft access.