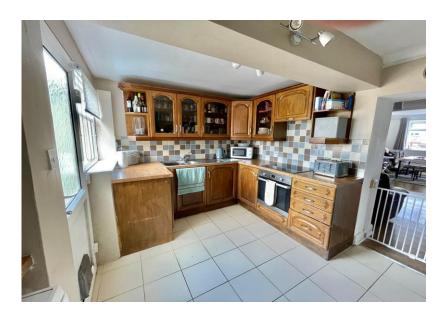

#### **ACCOMMODATION** (measurements approx):

Front door to -

Porch: Door to -

**Living Room: 22' 0" x 11' 10" (6.70m x 3.60m),** Fitted at wall and base level providing worktop and storage space, gas hob with hood over, 1½ bowl sink unit, tiled splashbacks, window and door to rear, plumbing for automatic washing machine. Door to -