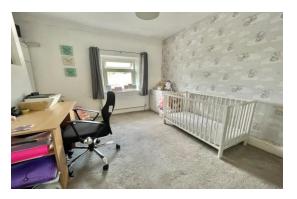

Bedroom 1: 12' 0" x 9' 10" (3.65m x 2.99m), Window to front, radiator.

Bedroom 2: 11' 6" x 9' 2" (3.50m x 2.79m), Window to rear, radiator, built-in cupboard.

**Outside:** Courtyard to front. Side pedestrian access leading to gardens with paved area and gravelled patio.