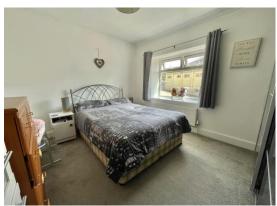

Bedroom 1: 12' 0" x 9' 10" (3.65m x 2.99m), Window to front, radiator.

Bedroom 2: 11' 6" x 9' 2" (3.50m x 2.79m), Window to rear, radiator, built-in cupboard.

**Outside:** Courtyard to front. Side pedestrian access leading to gardens with paved area and gravelled patio.