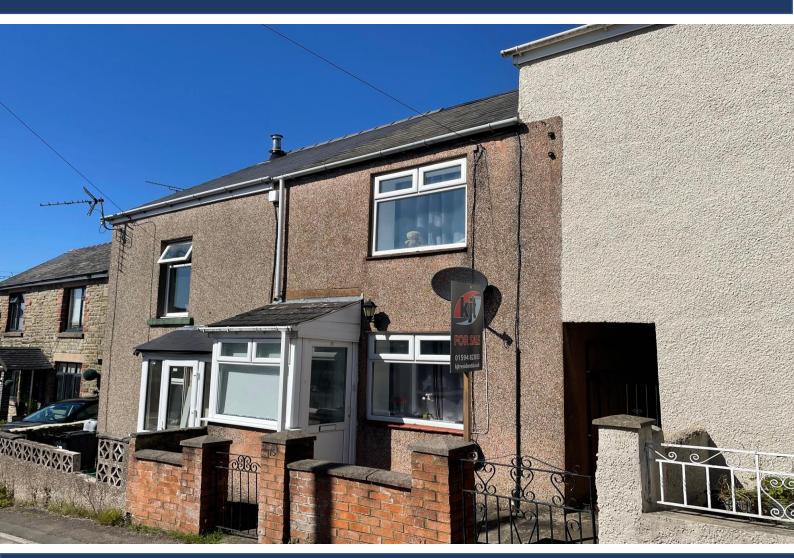

# 15 PARRAGATE ROAD, CINDERFORD, GLOUCESTERSHIRE, GL14 2LZ

- TWO BEDROOMS
- KITCHEN
- GAS CENTRAL HEATING
- GARDENS

- LIVING ROOM
- BATHROOM
- DOUBLE GLAZING
- POTENTIAL FOR FIRST FLOOR EXTENSION AND BATHROOM

### 15 PARRAGATE ROAD, CINDERFORD, GLOUCESTERSHIRE, GL14 2LZ

## A SPACIOUS TWO BEDROOM MID-TERRACED COTTAGE, IDEAL AS A FIRST TIME BUY OR FOR INVESTMENT PURPOSES - GROSS INCOME CIRCA £7,200 PER ANNUM WHEN LET.

The market town of Cinderford offers a range of amenities to include shops, post office, supermarkets, banks, library, health centre, dentist, sports and leisure centre, primary and secondary education and a bus service to Gloucester which is approximately 14 miles away and surrounding areas.

Bedroom 1: 12' 0" x 9' 10" (3.65m x 2.99m), Window to front, radiator.

Bedroom 2: 11' 6" x 9' 2" (3.50m x 2.79m), Window to rear, radiator, built-in cupboard.

**Outside:** Courtyard to front. Side pedestrian access leading to gardens with paved area and gravelled patio.