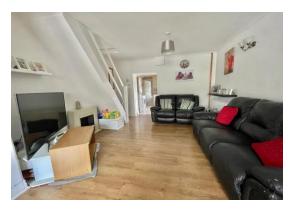

#### **ACCOMMODATION** (measurements approx):

Front door to -

Porch: Door to -

**Living Room: 22' 0" x 11' 10" (6.70m x 3.60m),** Fitted at wall and base level providing worktop and storage space, gas hob with hood over, 1½ bowl sink unit, tiled splashbacks, window and door to rear, plumbing for automatic washing machine. Door to -