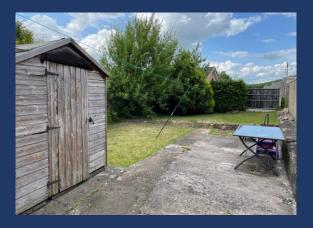

Bedroom 1: 12' 0" x 9' 10" (3.65m x 2.99m), Window to front, radiator.

Bedroom 2: 11' 6" x 9' 2" (3.50m x 2.79m), Window to rear, radiator, built-in cupboard.

**Outside:** Courtyard to front. Side pedestrian access leading to gardens with paved area and gravelled patio.