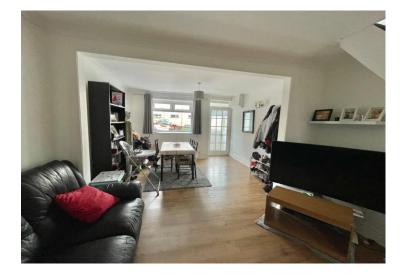

#### **ACCOMMODATION** (measurements approx):

Front door to -

Porch: Door to -

**Living Room: 22' 0" x 11' 10" (6.70m x 3.60m),** Fitted at wall and base level providing worktop and storage space, gas hob with hood over, 1½ bowl sink unit, tiled splashbacks, window and door to rear, plumbing for automatic washing machine. Door to -